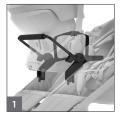

## Thule Urban Glide 3 car seat adapter double – Universal

Let's you quickly attach a car seat to the stroller when going from car to stroller, or from stroll back into house or car.

- 1. Easy click-in installation and removal
- 2. Compatible with Chicco and other car seat model brands (see fitting compatibility)
- 3. Approved up to 9 kg / 20 lbs (child weight)