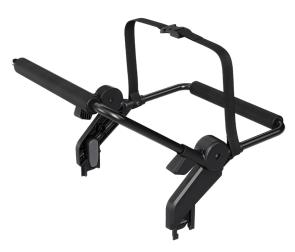

## THULE URBAN GLIDE 3 CAR SEAT ADAPTER DOUBLE

## Thule Urban Glide 3 car seat adapter double – Universal

Let's you quickly attach a car seat to the stroller when going from car to stroller, or from stroll back into house or car.

- 1. Easy click-in installation and removal
- 2. Compatible with Chicco and other car seat model brands (see fitting compatibility)
- 3. Approved up to 9 kg / 20 lbs (child weight)