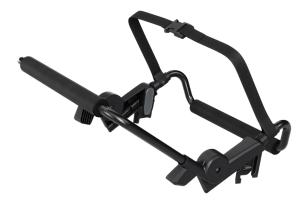

## THULE URBAN GLIDE 3 CAR SEAT ADAPTER - UNIVERSAL

## Thule Urban Glide 3 car seat adapter – Universal

Let's you quickly attach a car seat to the stroller when going from car to stroller, or from stroll back into house or car.

- 1. Easy click-in installation and removal
- 2. Compatible with Chicco and many other car seat model brands (see fitting compatibility)
- 3. Approved up to 9 kg / 20 lbs (child weight)

**MODEL NUMBER** 20110762

**AVAILABLE** February 2024 CATEGORY Baby & Kids

091021307612

UPC / EAN CODE

**COUNTRY OF ORIGIN** China WARRANTY See thule.com