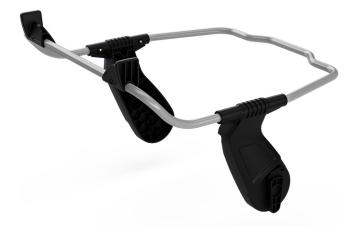

## THULE SHINE CAR SEAT ADAPTER FOR CHICCO®

## Thule Shine Car Seat Adapter for Chicco®

Go from car to stroller with an adapter that lets you quickly and easily attach an infant car seat to your Thule Shine stroller.

- 1. Compatible with car seat models from Chicco
- 2. Easy click-in installation and removal
- 3. Compatible with Thule Shine

**MODEL NUMBER** 11400503

AVAILABLE June 2022

MATERIALS Plastic, Steel, Aluminium

PRODUCT WEIGHT 0.614 kg / 1.35 lb

PACKAGING WEIGHT 1 kg / 2.2 lb

PACKAGING TYPE Enclosed cardboard box

MASTER CARTON QTY 6

COUNTRY OF ORIGIN China WARRANTY See thule.com