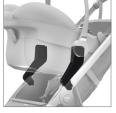

## Thule Spring Car Seat Adapter for Maxi-Cosi®

Go from car to stroller with an adapter that lets you quickly and easily attach an infant car seat to your Thule Spring stroller.

1. Easy click-in installation and removal