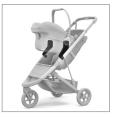

## Thule Spring Car Seat Adapter for Maxi-Cosi®

Go from car to stroller with an adapter that lets you quickly and easily attach an infant car seat to your Thule Spring stroller.

1. Easy click-in installation and removal