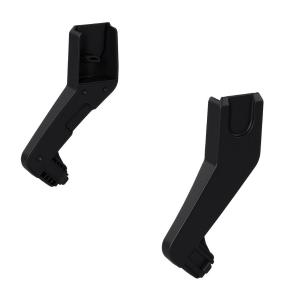

## Thule Spring Car Seat Adapter for Maxi-Cosi®

Go from car to stroller with an adapter that lets you quickly and easily attach an infant car seat to your Thule Spring stroller.

1. Easy click-in installation and removal