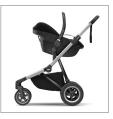

## Thule Sleek Car Seat Adapter for Maxi-Cosi®

Go from car to stroller with an adapter that lets you quickly and easily attach an infant car seat to your Thule Sleek stroller.

- 1. Easy click-in installation and removal
- 2. Compatible with Thule Sleek