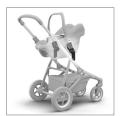

## Thule Sleek Car Seat Adapter for Maxi-Cosi®

Go from car to stroller with an adapter that lets you quickly and easily attach an infant car seat to your Thule Sleek stroller.

- 1. Easy click-in installation and removal
- 2. Compatible with Thule Sleek