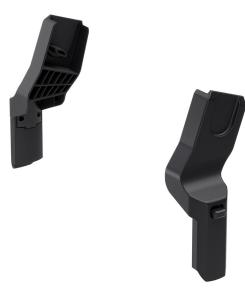

## Thule Sleek Car Seat Adapter for Maxi-Cosi®

Go from car to stroller with an adapter that lets you quickly and easily attach an infant car seat to your Thule Sleek stroller.

- 1. Easy click-in installation and removal
- 2. Compatible with Thule Sleek