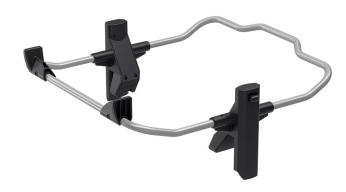

## Thule Sleek Car Seat Adapter for Chicco®

Go from car to stroller with an adapter that lets you quickly and easily attach an infant car seat to your Thule Sleek stroller.

- 1. Easy click-in installation and removal
- 2. Compatible with Thule Sleek