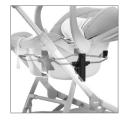

## Thule Sleek Car Seat Adapter for Chicco®

Go from car to stroller with an adapter that lets you quickly and easily attach an infant car seat to your Thule Sleek stroller.

- 1. Easy click-in installation and removal
- 2. Compatible with Thule Sleek