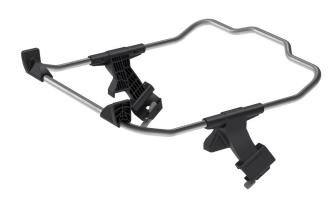

## Thule Urban Glide Car Seat Adapter

Go from car to stroller with a click-in adapter that lets you quickly and easily attach an infant car seat to your Thule stroller.

- 1. Easy click-in installation and removal
- 2. Compatible with Thule Urban Glide 2, Thule Urban Glide 2 Double, and Thule Glide 2
- 3. Thule Urban Glide Car Seat Adapter Chicco is tested for a maximum child weight of 10 kg / 22 lbs