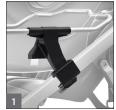

## Thule Urban Glide Car Seat Adapter

Go from car to stroller with a click-in adapter that lets you quickly and easily attach an infant car seat to your Thule stroller.

- 1. Easy click-in installation and removal
- 2. Compatible with Thule Urban Glide 2, Thule Urban Glide 2 Double, and Thule Glide 2
- 3. Thule Urban Glide Car Seat Adapter Chicco is tested for a maximum child weight of 10 kg / 22 lbs