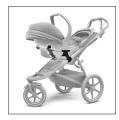

## Thule Urban Glide Car Seat Adapter

Go from car to stroller with a click-in adapter that lets you quickly and easily attach an infant car seat to your Thule stroller.

- 1. Easy click-in installation and removal
- 2. Compatible with Thule Urban Glide 2, Thule Urban Glide 2 Double, and Thule Glide 2
- 3. Thule Urban Glide Car Seat Adapter Chicco is tested for a maximum child weight of 10 kg / 22 lbs